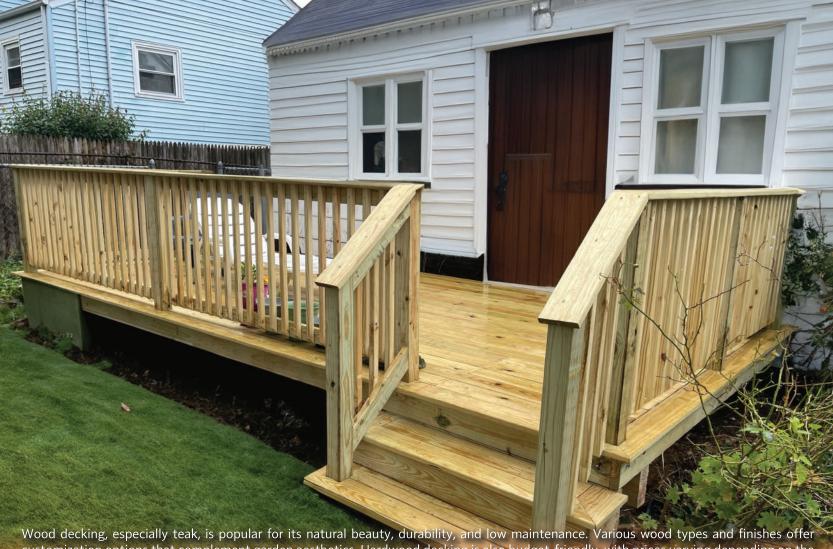

You can count on Eastland Fence for complete deck construction. We build a wide variety of custom decks and porches, and we'll show you a free 2D or 3D rendering of your new deck before we begin.

WOOD DECKING