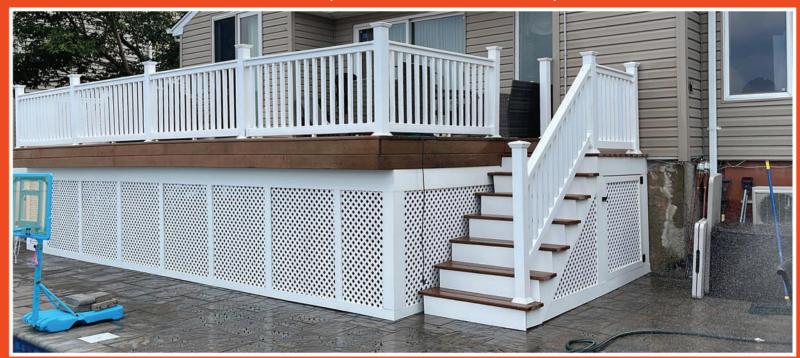

You can count on Eastland Fence for complete deck construction. We build a wide variety of custom decks and porches, and we'll show you a free 2D or 3D rendering of your new deck before we begin.

WOOD DECKING